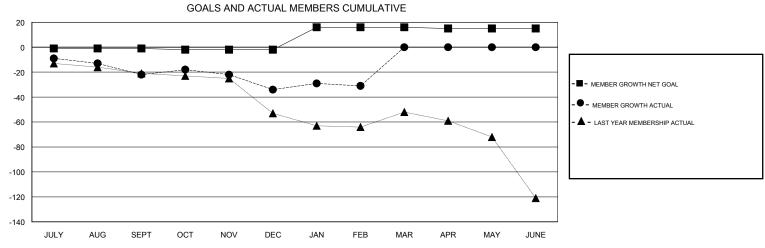

## District 5M 5

Results as of: 02/28/2019

| DROPPED CLUBS: 0  DROPPED MEMBERS |     | 25 CLUBS OF 42 ADDED 1 OR MORE<br>NEW MEMBERS | GENDER DISTRIBUTION  MALE 998 (71.90%)  FEMALE 390 (28.10%)  Women Percentage Fiscal Year Goal: 28% |     |
|-----------------------------------|-----|-----------------------------------------------|-----------------------------------------------------------------------------------------------------|-----|
| DECEASED                          | 16  | CLICK HERE FOR CUMULATIVE  MEMBERSHIP DATA    | TOTAL FAMILY UNIT MEMBERS                                                                           | 209 |
| CLUB CANCELLED                    | 0   |                                               |                                                                                                     | 107 |
| OTHER                             | 91  |                                               | FAMILY MEMBERS PAYING HALF DUES                                                                     | 107 |
| TOTAL                             | 107 |                                               | 1                                                                                                   |     |