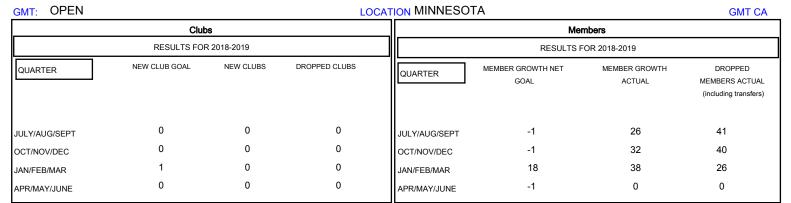

## District 5M 5

Results as of: 02/28/2019

| DROPPED CLUBS: 0  DROPPED MEMBERS |     | 25 CLUBS OF 42 ADDED 1 OR MORE<br>NEW MEMBERS | GENDER DISTRIBUTION  MALE 998 (71.90%)  FEMALE 390 (28.10%)  Women Percentage Fiscal Year Goal: 28% |     |
|-----------------------------------|-----|-----------------------------------------------|-----------------------------------------------------------------------------------------------------|-----|
| DECEASED                          | 16  | CLICK HERE FOR CUMULATIVE  MEMBERSHIP DATA    | TOTAL FAMILY UNIT MEMBERS                                                                           | 209 |
| CLUB CANCELLED                    | 0   |                                               |                                                                                                     | 107 |
| OTHER                             | 91  |                                               | FAMILY MEMBERS PAYING HALF DUES                                                                     | 107 |
| TOTAL                             | 107 |                                               | 1                                                                                                   |     |